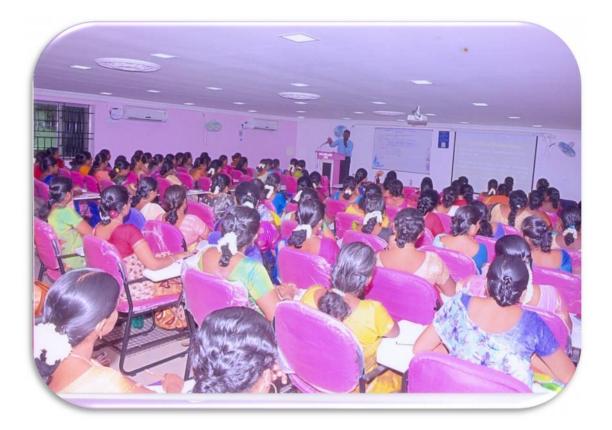

#### REPORT

To enhance the quality and the skill of the staff members, a faculty development programme was arranged by the Internal Quality Assurance Cell in collaboration with the office on Controller of Examination 04.08.2018 from 10 a.m to 1.00 p.m. Nearly hundred teaching faculty members from various discipline participated in the session which highlighted on the topic "Setting Effective Question Papers". The programme began by invoking the blessings of God followed by a formal welcome address by Dr.C.Santhini, Co- ordinator of IQAC, Associate Professor of Mathematics. An Erudite Scholar, Dr.K.T.Tamil mani, Dean of Academic Affairs & Associate Professor of English, Nehru Memorial College (Autonomous), Puthanampatti, Trichy, started the session effectively by emphasizing the role of question in teaching – learning context. He also indicated the purpose of questioning the students which would probe their level critical thinking and enhance their level of confidence. The resource person insisted that a good question paper should test both the lower order thinking skills and higher order thinking skills of the students. He gave a general guidelines and nuances to set an effective question papers. He also highlighted the format of the question paper and indicated certain features required for setting a paper like, the questions should be clear, unambiguous, use of simple language and sentences. He also hinted on the various procedures to construct relevant test items. On the whole the session was highly informative and interactive. In the questioning session some of our faculty members triggered certain questions, which was encouraged and appreciated by the speaker. It was followed by vote of thanks proposed by Dr. B.Nandhini, Assistant Professor of Commerce feed form distributed at random to 30 faculty members. All opined that the programme was highly useful and interactive. They suggested to organize many more programmes for their upliftment.