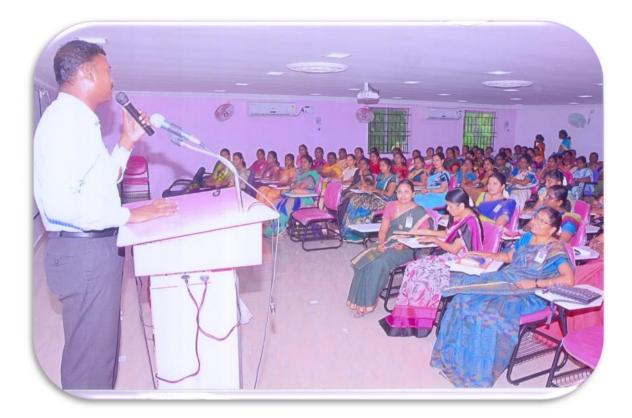

#### REPORT

To enhance the quality and the skill of the staff members, a faculty development programme was arranged by the Internal Quality Assurance Cell in collaboration with the office on Controller of Examination 04.08.2018 from 10 a.m to 1.00 p.m. Nearly hundred teaching faculty members from various discipline participated in the session which highlighted on the topic "Setting Effective Question Papers". The programme began by invoking the blessings of God followed by a formal welcome address by Dr.C.Santhini, Co- ordinator of IQAC, Associate Professor of Mathematics. An Erudite Scholar, Dr.K.T.Tamil mani, Dean of Academic Affairs & Associate Professor of English, Nehru Memorial College (Autonomous), Puthanampatti, Trichy, started the session effectively by emphasizing the role of question in teaching – learning context. He also indicated the purpose of questioning the students which would probe their level critical thinking and enhance their level of confidence. The resource person insisted that a good question paper should test both the lower order thinking skills and higher order thinking skills of the students. He gave a general guidelines and nuances to set an effective question papers. He also highlighted the format of the question paper and indicated certain features required for setting a paper like, the questions should be clear, unambiguous, use of simple language and sentences. He also hinted on the various procedures to construct relevant test items. On the whole the session was highly informative and interactive. In the questioning session some of our faculty members triggered certain questions, which was encouraged and appreciated by the speaker. It was followed by vote of thanks proposed by Dr. B.Nandhini, Assistant Professor of Commerce feed form distributed at random to 30 faculty members. All opined that the programme was highly useful and interactive. They suggested to organize many more programmes for their upliftment.