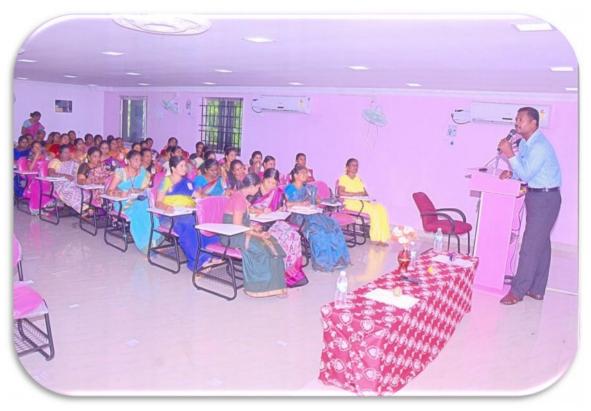

#### REPORT

To enhance the quality and the skill of the staff members, a faculty development programme was arranged by the Internal Quality Assurance Cell in collaboration with the office on Controller of Examination 04.08.2018 from 10 a.m to 1.00 p.m. Nearly hundred teaching faculty members from various discipline participated in the session which highlighted on the topic "Setting Effective Question Papers". The programme began by invoking the blessings of God followed by a formal welcome address by Dr.C.Santhini, Co- ordinator of IQAC, Associate Professor of Mathematics. An Erudite Scholar, Dr.K.T.Tamil mani, Dean of Academic Affairs & Associate Professor of English, Nehru Memorial College (Autonomous), Puthanampatti, Trichy, started the session effectively by emphasizing the role of question in teaching – learning context. He also indicated the purpose of questioning the students which would probe their level critical thinking and enhance their level of confidence. The resource person insisted that a good question paper should test both the lower order thinking skills and higher order thinking skills of the students. He gave a general guidelines and nuances to set an effective question papers. He also highlighted the format of the question paper and indicated certain features required for setting a paper like, the questions should be clear, unambiguous, use of simple language and sentences. He also hinted on the various procedures to construct relevant test items. On the whole the session was highly informative and interactive. In the questioning session some of our faculty members triggered certain questions, which was encouraged and appreciated by the speaker. It was followed by vote of thanks proposed by Dr. B.Nandhini, Assistant Professor of Commerce feed form distributed at random to 30 faculty members. All opined that the programme was highly useful and interactive. They suggested to organize many more programmes for their upliftment.